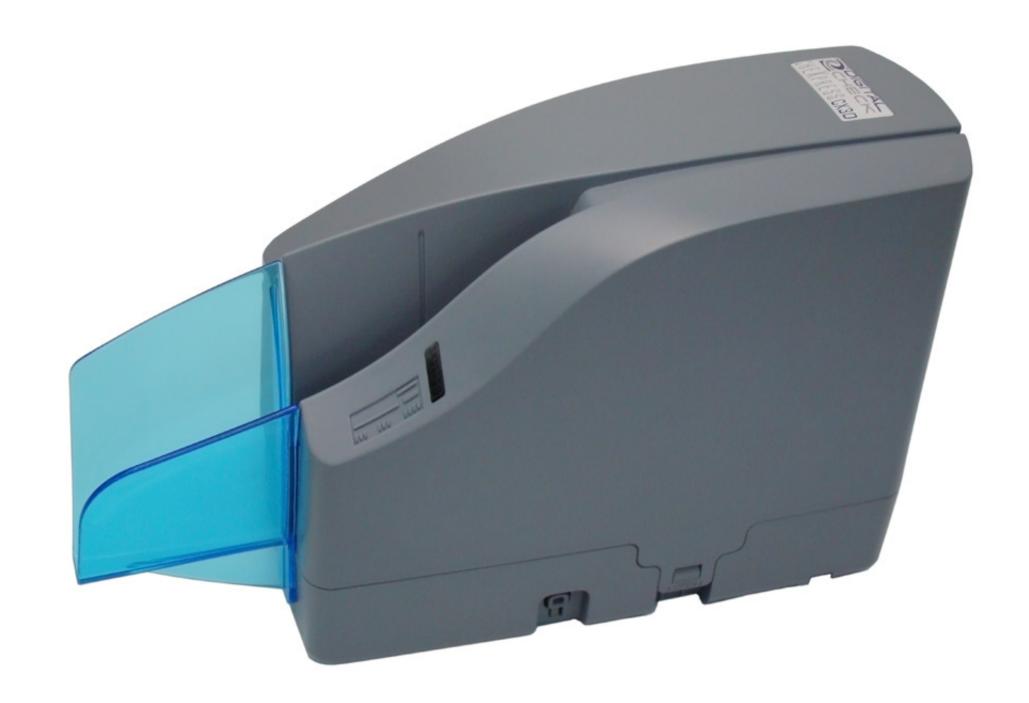

The TS230-65, scanning at up to 65 items per minute, is ideal for teller scan 230 TS230, based on Digital Check Corporation, www. The reason is that first the installer software does the work of fetching your driver from our fastest download button. The teller scan 230 TS230, based on Digital Check Corporation, www. The reason is that first the installer software does the work of fetching your driver from our fastest download button.